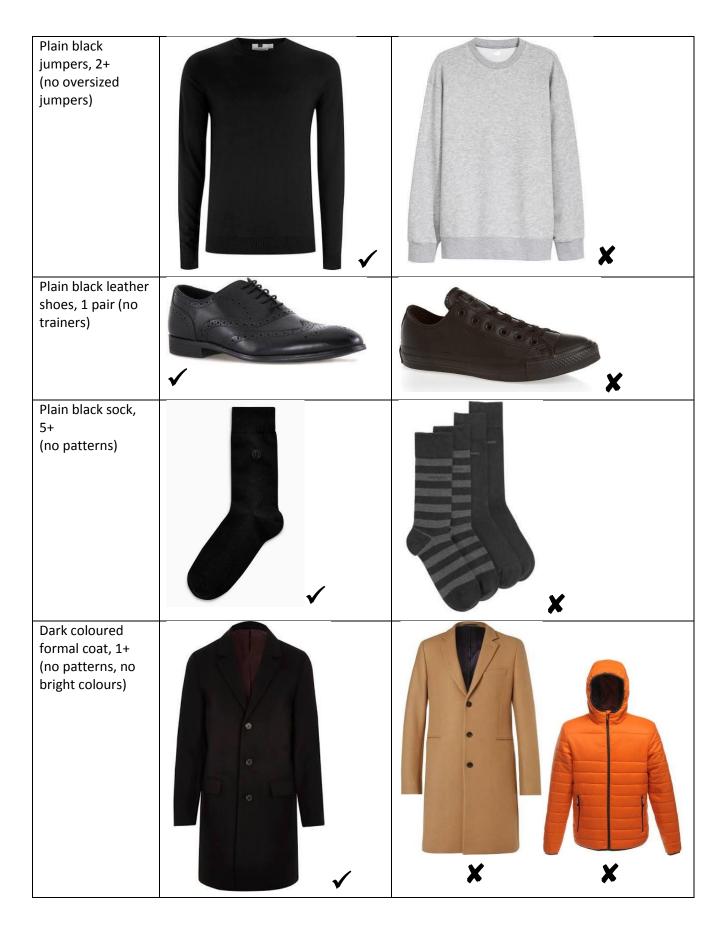

A College tie will be issued to all male students and must be worn, a charge of £15 will be made to a student's expense account.

| Plain black<br>jumpers, 2+<br>(no oversized<br>jumpers)                    |  |
|----------------------------------------------------------------------------|--|
| Plain black<br>leather shoes,<br>1 pair (no<br>trainers, no<br>high heels) |  |
| Plain black socks/tights, 5+ (no patterns)                                 |  |
| Dark coloured formal coat, 1+ (no patterns, no bright colours)             |  |